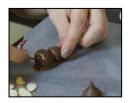

## **INSTRUCTIONS:**

- 1. Melt CANDIQUIK® Coating in Melt and Make Microwaveable Tray™ according to directions on package.
- 2. Use a paper towel to pat cherries completely dry.
- 3. Holding cherries by stem, dip into CANDIQUIK® Coating (stem becomes mouse's tail); place on wax paper so the stem is pointing out to the side
- 3. Press the flat side of chocolate kiss to the bottom of cherry.
- 4. Insert 2 almond slices between cherry and chocolate kiss to form ears.
- 5. Once dry, use decorative icing to create eyes.