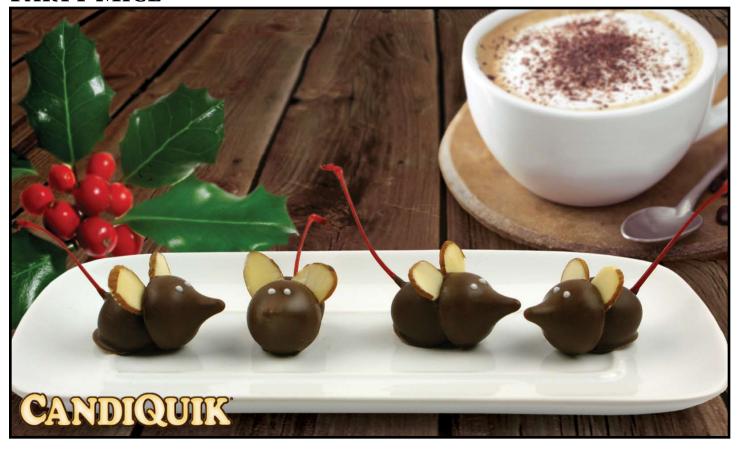

## PARTY MICE

## **INGREDIENTS:**

- · 1 package (16 oz) Chocolate CANDIQUIK® Coating
- · 1 jar maraschino cherries (with stems)
- · 1 package chocolate Kisses®
- · 1 package sliced almonds
- · White writing icing

## **INSTRUCTIONS:**

- 1. Melt CANDIQUIK® Coating in Melt and Make Microwaveable Tray™ according to directions on package.
- 2. Use a paper towel to pat cherries completely dry.
- 3. Holding cherries by stem, dip into CANDIQUIK® Coating (stem becomes mouse's tail); place on wax paper so the stem is pointing out to the side
- 3. Press the flat side of chocolate kiss to the bottom of cherry.
- 4. Insert 2 almond slices between cherry and chocolate kiss to form ears.
- 5. Once dry, use decorative icing to create eyes.