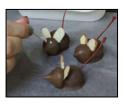

## **INSTRUCTIONS:**

- 1. Melt CANDIQUIK® Coating in Melt and Make Microwaveable Tray™ according to directions on package.
- 2. Use a paper towel to pat cherries completely dry.
- 3. Holding cherries by stem, dip into CANDIQUIK® Coating (stem becomes mouse's tail); place on wax paper so the stem is pointing out to the side
- 3. Press the flat side of chocolate kiss to the bottom of cherry.
- 4. Insert 2 almond slices between cherry and chocolate kiss to form ears.
- 5. Once dry, use decorative icing to create eyes.