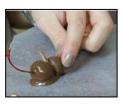

## **INSTRUCTIONS:**

- 1. Melt CANDIQUIK® Coating in Melt and Make Microwaveable Tray™ according to directions on package.
- 2. Use a paper towel to pat cherries completely dry.
- 3. Holding cherries by stem, dip into CANDIQUIK® Coating (stem becomes mouse's tail); place on wax paper so the stem is pointing out to the side
- 3. Press the flat side of chocolate kiss to the bottom of cherry.
- 4. Insert 2 almond slices between cherry and chocolate kiss to form ears.
- 5. Once dry, use decorative icing to create eyes.